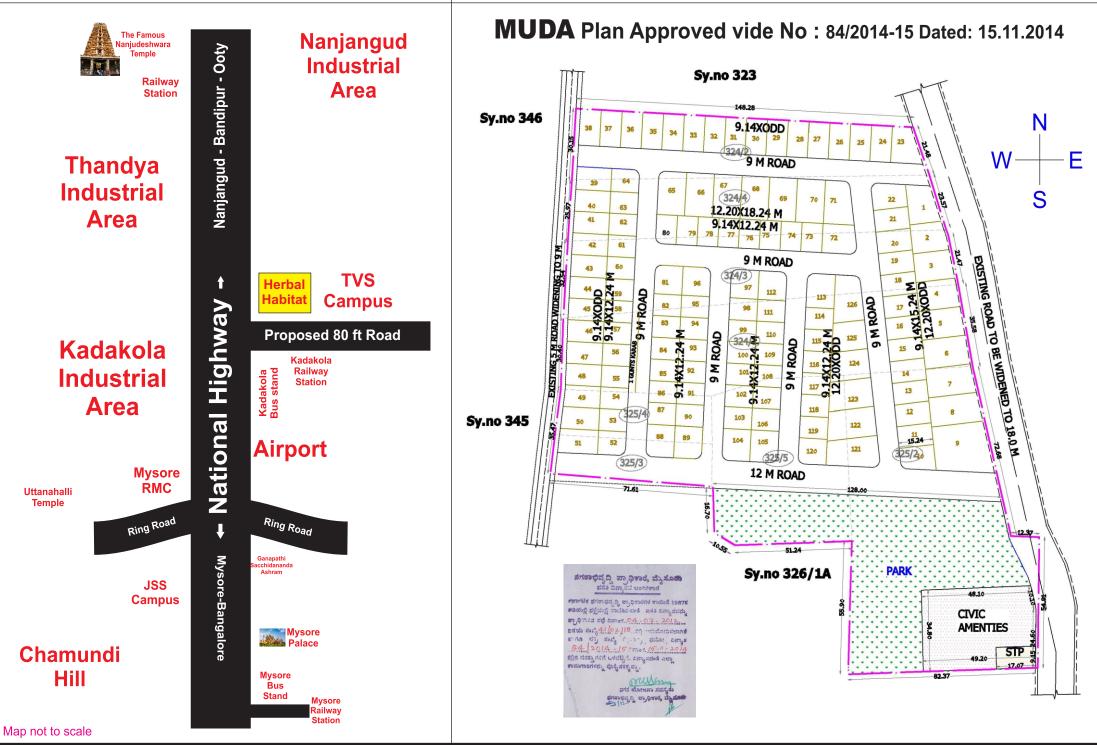

gud road (4 Lane NH) Kadakola Railway station Kadakola Industrial area Kadakola Bus stand, Police station & Banks TVS Campus - 2 Kms Nearest School & Hospital - 2 Kms Airport - 4 Kms

#### 10 Mins drive

Ring road Chamundi foot hills JSS College Ganapathi Sacchidananda Ashram (Datta Peeta) <u>MUDA Layouts</u> (J.P.Nagar, Vishveshwara nagar, Srinagar, Teachers Layout, Custom & Excise dept Layout)

#### 15 Mins Drive

Mysore Palace KSRTC Suburb Bus stand Mysore Railway station

### **Payment Details**

Booking:Rs.50,000/-Sale Agreement:25% (7 Days from Booking Date)Registration:75% (60 Days from Booking Date)

Immediate Registration Bank Loans





94484-88441 99866-99364

www.**investinmysore**.com #1104, Udayaravi road, Kuvempunagar, Mysore-570023

# **Location Map**

# **Approved Plan**